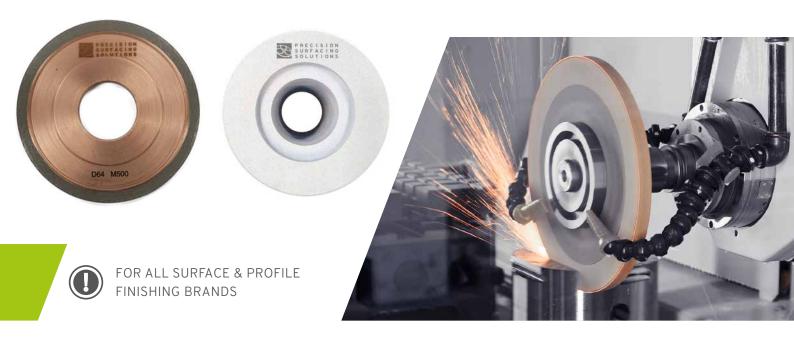

FOR HIGH-PRECISION SURFACE & PROFILE GRINDING

# SURFACE & PROFILE Horizontal Grinding Vertical Grinding Fluting Edging Sharpening MATERIALS Cast iron in various degrees of hardness Carbide Aluminum Mild Steel Tool Steel Stainless Steel

| GRINDING WHEELS         |
|-------------------------|
| Vitrified Diamond & CBN |
| Resin Diamond & CBN     |
| Aluminum Oxide          |
| Silicon Carbide         |
| Hybrid Diamond          |
| Diamond Rolls           |
| DRESSING WHEELS         |