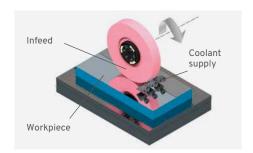

 $Horizontal\ spindle,\ reciprocating\ table$ 

Aluminum Oxide Silicon Carbide

Horizontal spindle, rotary table

Vertical spindle, rotary table

Vertical spindle, reciprocating table

Transverse thread grinding