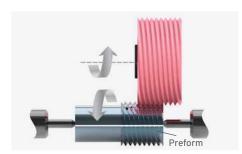

ycle of their machine, for the highest machine availability and productivity

FOR HIGH-PRECISION SURFACE & PROFILE GRINDING



# SURFACE & PROFILE Horizontal Grinding Vertical Grinding Fluting Edging Sharpening MATERIALS Cast iron in various degrees of hardness Carbide Aluminum Mild Steel Tool Steel Stainless Steel

| GRINDING WHEELS         |
|-------------------------|
| Vitrified Diamond & CBN |
| Resin Diamond & CBN     |
| Aluminum Oxide          |
| Silicon Carbide         |
| Hybrid Diamond          |
| Diamond Rolls           |
| DRESSING WHEELS         |



 $Horizontal\ spindle,\ reciprocating\ table$ 

Aluminum Oxide Silicon Carbide



Horizontal spindle, rotary table









Vertical spindle, rotary table



Vertical spindle, reciprocating table



Transverse thread grinding



Plunge-cut thread grinding

### **GET IN TOUCH WITH US TODAY**

TOGETHER WE WILL FIND A SOLUTION FOR YOUR REQUIREMENTS

# PRECISION SURFACING SOLUTIONS SURFACE & PROFILE FINISHING DIVISION

consumables@precision-surface.com www.precision-surface.com