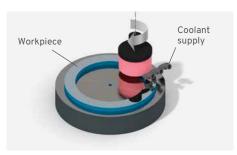

 $Horizontal\ spindle,\ reciprocating\ table$ 

Aluminum Oxide Silicon Carbide

Horizontal spindle, rotary table

Vertical spindle, rotary table

Vertical spindle, reciprocating table

Transverse thread grinding