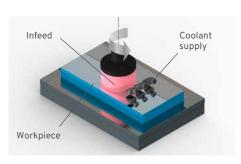

 $Horizontal\ spindle,\ reciprocating\ table$ 

Aluminum Oxide Silicon Carbide

Horizontal spindle, rotary table

Vertical spindle, rotary table

Vertical spindle, reciprocating table

Transverse thread grinding