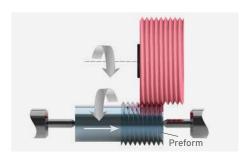

 $Horizontal\ spindle,\ reciprocating\ table$ 

Aluminum Oxide Silicon Carbide

Horizontal spindle, rotary table

Vertical spindle, rotary table

Vertical spindle, reciprocating table

Transverse thread grinding